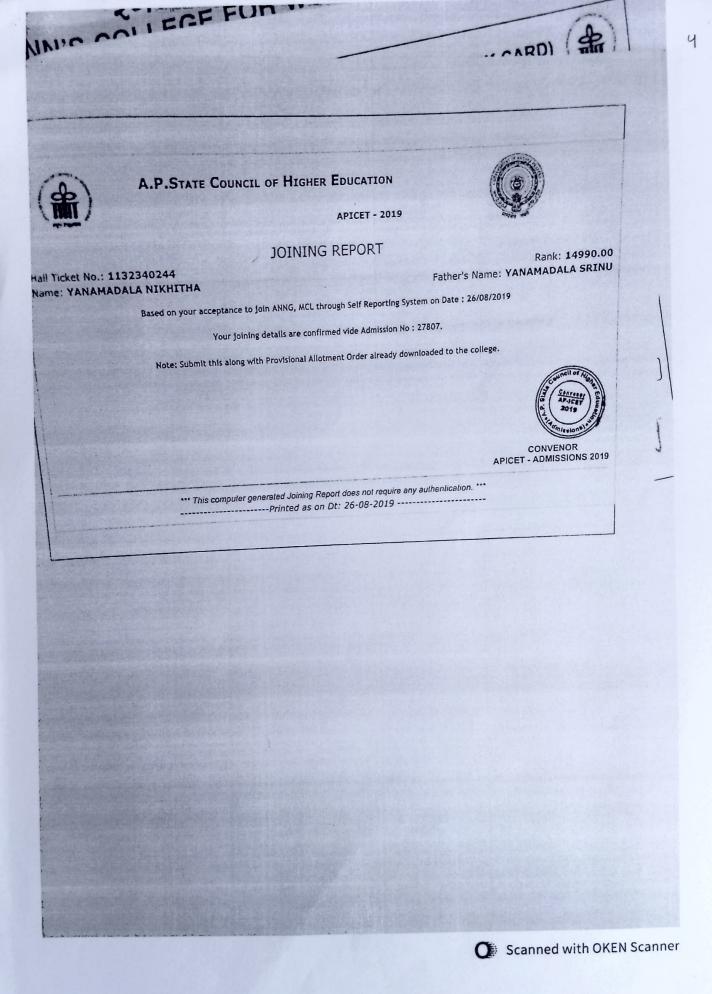

### JOINING REPORT

all Ticket No.: 1232370166 Name: BURRI MANASA Rank: 9391.00 Father's Name: BURRI PRABHAKARA RAO

Based on your acceptance to Join ANNG, MCL through Self Reporting System on Date : 26/08/2019

Your joining details are confirmed vide Admission No : 27774.

Note: Submit this along with Provisional Allotment Order already downloaded to the college.

CONVENOR APICET - ADMISSIONS 2019

This computer generated Joining Report does not lequire any authentication.
 This computer generated Joining Report does not lequire any authentication.
 This computer generated Joining Report does not lequire any authentication.