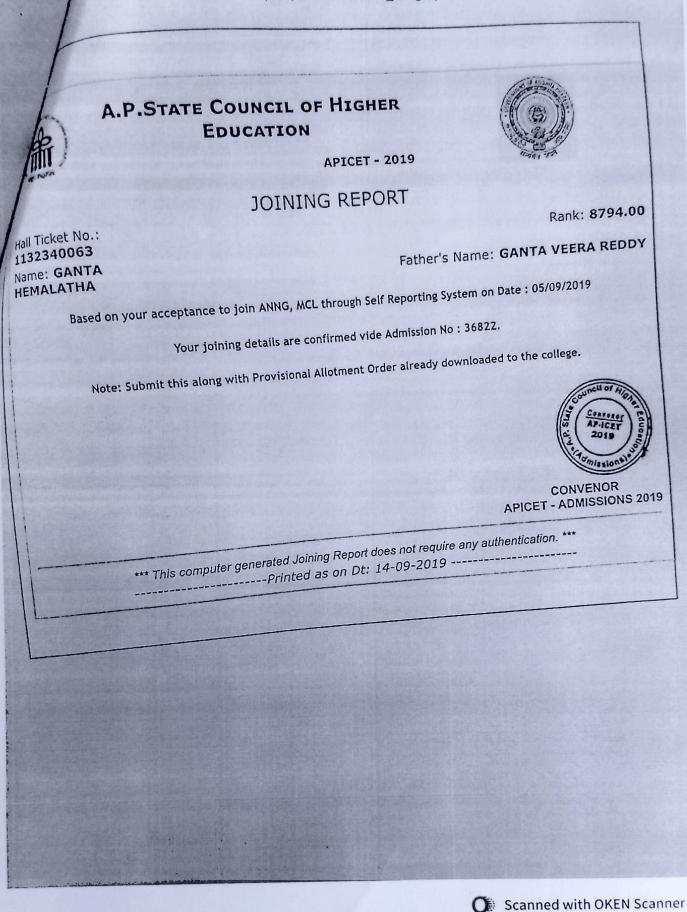

## A.P.STATE COUNCIL OF HIGHEP EDUCATION

APICET - 2019

## JOINING REPORT

Rank: 35983.00

Hall Ticket No.: 1232350303 Name: KOLLATI SIRISHA

Father's Name: KOLLATI MURALI KRISHNA

Based on your acceptance to join ANNG, MBA through Self Reporting System on Date : 24/08/2019

Your joining details are confirmed vide Admission No : 19881.

Note: Submit this along with Provisional Allotment Order already downloaded to the college.

CONVENOR APICET - ADMISSIONS 2019

24 19