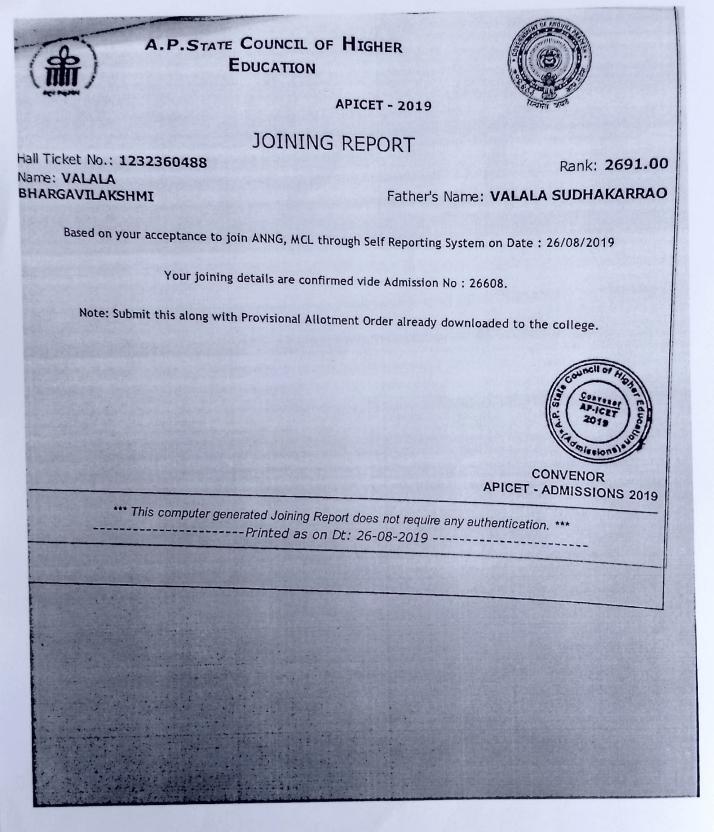

## A.P.STATE COUNCIL OF HIGHEP EDUCATION

APICET - 2019

## JOINING REPORT

Rank: 35983.00

Hall Ticket No.: 1232350303 Name: KOLLATI SIRISHA

Father's Name: KOLLATI MURALI KRISHNA

Based on your acceptance to join ANNG, MBA through Self Reporting System on Date : 24/08/2019

Your joining details are confirmed vide Admission No : 19881.

Note: Submit this along with Provisional Allotment Order already downloaded to the college.

CONVENOR APICET - ADMISSIONS 2019

24 19